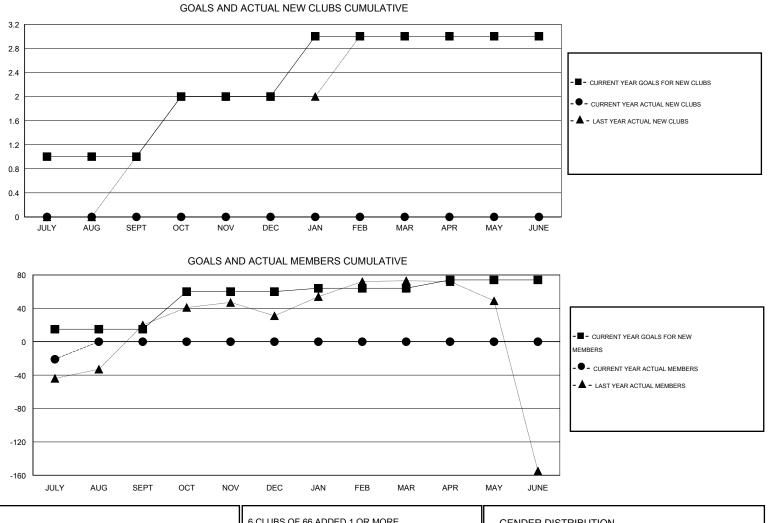

## LOCATION KINGDOM OF BHUTAN

Clubs Members RESULTS FOR 2014-2015 RESULTS FOR 2014-2015 NEW CLUB ACTUAL NEW ACTUAL ACTUAL NET NEW MEMBER ACTUAL TOTAL ACTUAL ACTUAL NET QUARTER QUARTER GOAL CLUBS DROPPED GAIN/ GOAL MEMBERS DROPPED GAIN/ CLUBS LOSS MEMBERS LOSS ADDED 1 0 0 0 15 16 37 -21 JULY/AUG/SEPT JULY/AUG/SEPT 0 0 0 0 45 0 0 1 OCT/NOV/DEC OCT/NOV/DEC 0 0 0 4 0 0 0 1 JAN/FEB/MAR JAN/FEB/MAR 0 0 0 0 10 0 0 0 APR/MAY/JUNE APR/MAY/JUNE